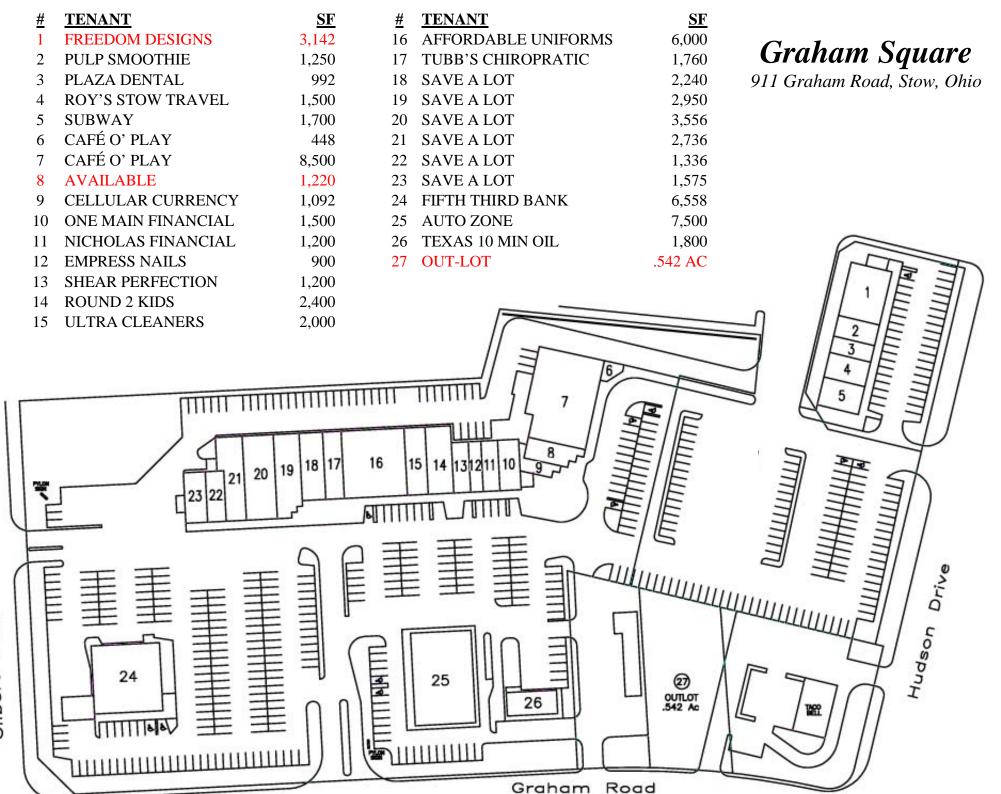

## 1,220 to 3,142 sq ft available, .54 acres next to Taco Bell

**Description:** 911 - 963 Graham Road, just West of Rte 8. The shopping center is 67,055 sf. **Co-Tenants:** Inline with Save A Lot, Auto Zone, Fifth Third Bank, Taco Bell, Subway Affordable Uniforms, Café O'Play, Nicholas Financial, Pulp Smoothie, etc.