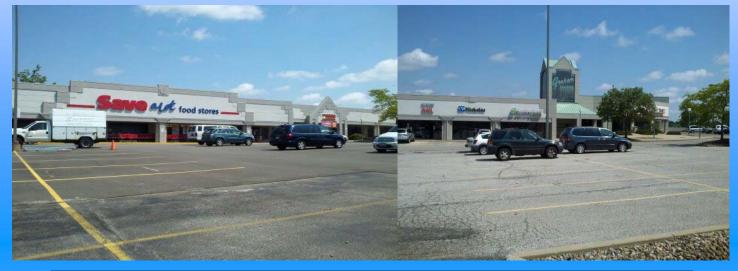

## 1,220 to 3,142 sq ft available, .54 acres next to Taco Bell

**Description:** 911 - 963 Graham Road, just West of Rte 8. The shopping center is 67,055 sf. **Co-Tenants:** Inline with Save A Lot, Auto Zone, Fifth Third Bank, Taco Bell, Subway Affordable Uniforms, Café O'Play, Nicholas Financial, Pulp Smoothie, etc.